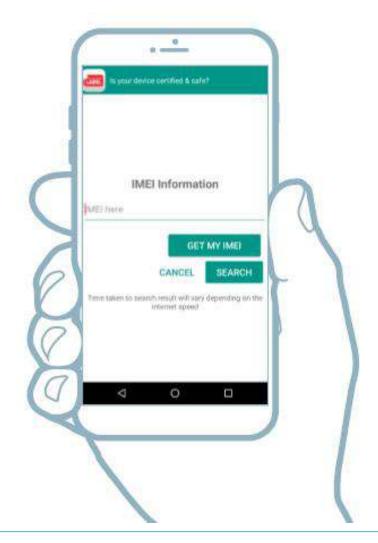

### **IMEI Information**

#### To verify device using IMEI number

- ☐ Click on 'Get My IMEI' to automatically get current device IMEI number. (For Android only)
- ☐ Click on 'Search' to verify product.
- ☐ Click on 'Cancel' to go to previous menu.