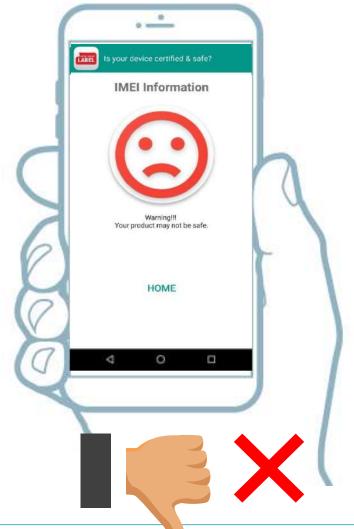

### **IMEI** information

If the MCMC logo appears, then it means that the device is certified. Otherwise a warning will appear.

- ☐ Click on 'Details' to show more information
- ☐ Click on 'Home' to go to home screen.