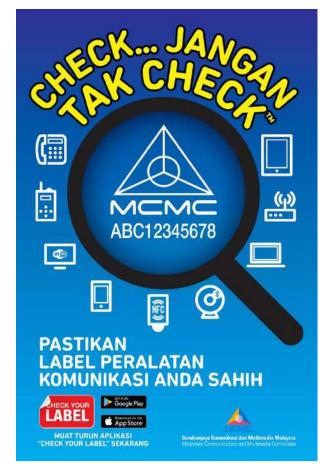

### **MCMC LABEL**

| ABC    | CID-Common ID or<br>HID-Certificate Holder ID |
|--------|-----------------------------------------------|
| D      | Manufacturer:<br>F-Foreign, M-Local           |
| 15     | Year 2015                                     |
| 345678 | Running Number                                |

# HOW TO CHECK CERTIFIED COMMUNICATION DEVICE VIA CYL APPS?

Look for MCMC label (physical label/ E-labelling) before buying a communication device.

Download Check Your Label mobile apps or

Go to eComM website www.eComM.sirim.my.

Key in IMEI number or device's serial number on the Check Your Label mobile app or website to retrieve device's or approval information. Ensure device's approval information displayed (model number, brand, supplier etc.) are accurate/belong to the device