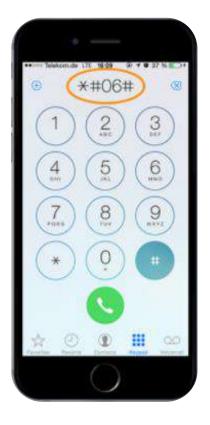

### HOW TO RETRIEVE IMEI

IMEI info can be retrieve from the phone directly by dialing \*#06#

1 Open Phone App