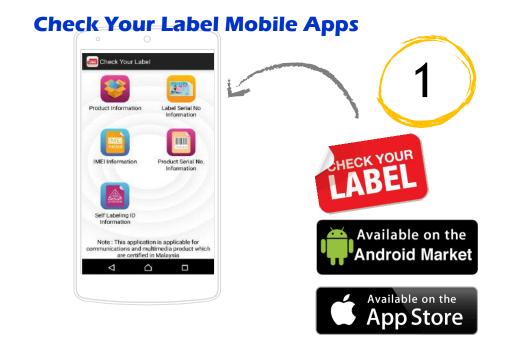

# HOW TO CHECK CERTIFIED COMMUNICATION DEVICE VIA CYL APPS?

Look for MCMC label (physical label/ E-labelling) before buying a communication device.

Download Check Your Label mobile apps or

Go to eComM website www.eComM.sirim.my.

Key in IMEI number or device's serial number on the Check Your Label mobile app or website to retrieve device's or approval information. Ensure device's approval information displayed (model number, brand, supplier etc.) are accurate/belong to the device