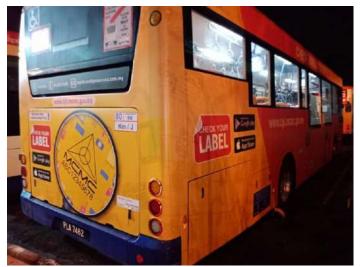

# **CYL Advertisement - Public Transport**

- Body wrap interior and exterior for LRT Kelana Line Jaya & Ampang Line (2 coaches) & RAPID Penang bus (1 unit)
- 6 months period

- CYL promotional on social media influencer's account.
- 6 months period

### **PUBLIC TRANSPORT ADVERTISEMENT**