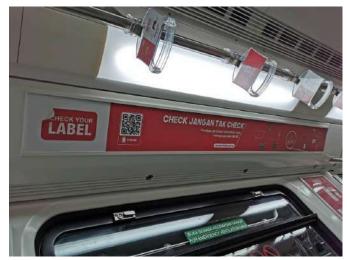

# **CYL Advertisement - Public Transport**

- Body wrap interior and exterior for LRT Kelana Line Jaya & Ampang Line (2 coaches) & RAPID Penang bus (1 unit)
- 6 months period

- CYL promotional on social media influencer's account.
- 6 months period

### **PUBLIC TRANSPORT ADVERTISEMENT**