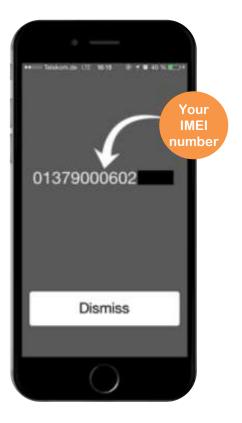

Key in IMEI number or device's serial number on the Check Your Label mobile app or website to retrieve device's or approval information. Ensure device's approval information displayed (model number, brand, supplier etc.) are accurate/belong to the device

### HOW TO RETRIEVE IMEI

IMEI info can be retrieve from the phone directly by dialing \*#06#

1 Open Phone App