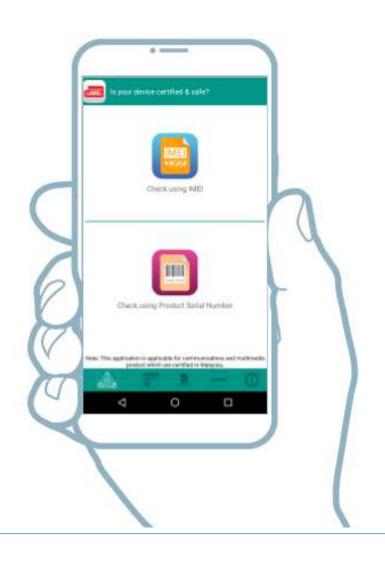

#### **Home Screen**

Once the launch screen is completed, the app will automatically redirected to home screen.

- ☐ Click on 'Check using IMEI' to verify device using IMEI number.
- ☐ Click on 'Check using Product Serial Number to verify device using product serial number
- ☐ Click tab bottom bar to navigate through other options.