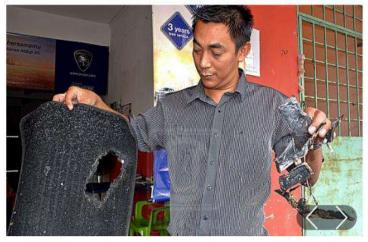

OTHMAN ABDUL MAJID melihat alas kaki dan pengecaj bateri mudah alih yang terbakar ketika dia bersama anak dalam perjalanan ke Juasseh, Kuala Pilah Jumaat Jalu.

18 April 2016 7Julai 2015

Hong Soon (dua dari kanan) menunjukkan telefon bimbit jenama terbaharu yang dirampas pada sidang media di Kuala Lumpur, semalam.

# Sindiket jual telefon bimbit tiruan tumpas

Kuala Lumpur: Satu sindiket yang menjual telefon bimbit tiruan pada harga sebenar tumpas selepas polis menahan dua lelaki dan merampas 500 unit telefon bimbit tiruan pelbagai jenama yang dianggarkan bernilai RM120,000.

Timbalan Ketua Polis Kuala Lumpur, Datuk Law Hong Soon, berkata gerakan kira-kira jam 4 petang itu disertai oleh anggota Jahatan Siasatan Jenayah Komersial Ibu Pejabat Polis Kontinjen Kuala Lumpur (IPKKL) dan Ibu Pejahat Polis Daerah (IPD) Dang Wangi.