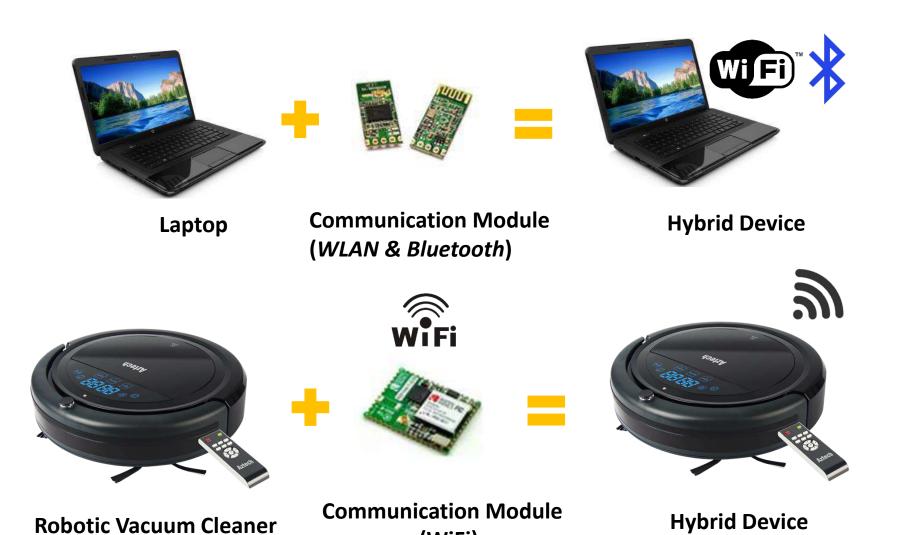

ck tab bottom bar to navigate through other options.





### **IMEI Information**

#### To verify device using IMEI number

- ☐ Click on 'Get My IMEI' to automatically get current device IMEI number. (For Android only)
- ☐ Click on 'Search' to verify product.
- ☐ Click on 'Cancel' to go to previous menu.





### **IMEI** information

If the MCMC logo appears, then it means that the device is certified. Otherwise a warning will appear.

- ☐ Click on 'Details' to show more information
- ☐ Click on 'Home' to go to home screen.







### **Product Serial No**

To verify device using product serial number

- ☐ Key in product serial no, Model, and Brand
- ☐ Click on 'Search' to verify product.
- ☐ Click on 'Cancel' to go to previous menu.



### **TYPES OF COMMUNICATION DEVICE**















(WiFi)



### **EXAMPLES OF HYBRID DEVICES**







#### Communication devices without MCMC label are potential to the following risks:





### CYL PROMOTIONAL ACTIVITIES



# MCMC

### **CYL PROMOTIONAL PLANS FOR 2019**

# **CYL Advertisement - Public Transport**

- Body wrap interior and exterior for LRT Kelana Line Jaya & Ampang Line (2 coaches) & RAPID Penang bus (1 unit)
- 6 months period







- CYL promotional on social media influencer's account.
- 6 months period





- Postings of CYL promotional material on Youtube, Instagram and Facebook.
- 6 months period



# **CYL STATISTICS (2015 – 2018)**

### **CYL Mobile Application Downloads**







# **CYL STATISTICS (2015 – 2018)**

#### **IMEI & Serial No. Search**







# Q & A Session





Ahmad Zulhelmi Ab Hamid 03-8688 8442