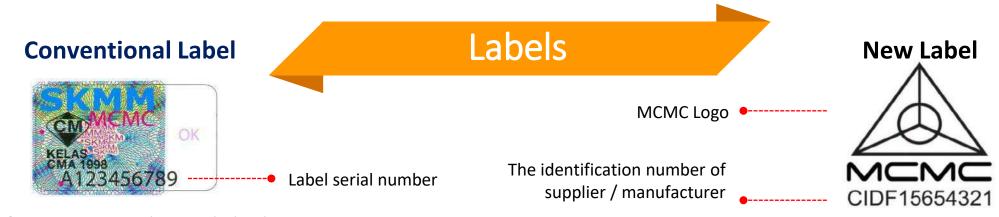

### **KNOW THE LABEL**

- Conventional label on communication product before 1 June 2015
- Only in the form of a hologram sticker

- New label for communication device started on 1 Jun 2015 onwards.
- Come with 2 different forms:
  - a) e-labelling; or
  - b) Surface labelling (sticker, engraved, embossed or print)

### **MCMC LABEL**

| ABC    | CID-Common ID or<br>HID-Certificate Holder ID |
|--------|-----------------------------------------------|
| D      | Manufacturer:<br>F-Foreign, M-Local           |
| 15     | Year 2015                                     |
| 345678 | Running Number                                |