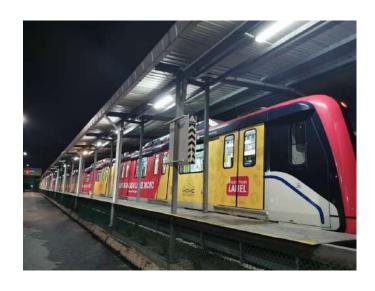

# **CYL Advertisement - Public Transport**

- Body wrap interior and exterior for LRT Kelana Line Jaya & Ampang Line (2 coaches) & RAPID Penang bus (1 unit)
- 6 months period

- CYL promotional on social media influencer's account.
- 6 months period

### **PUBLIC TRANSPORT ADVERTISEMENT**