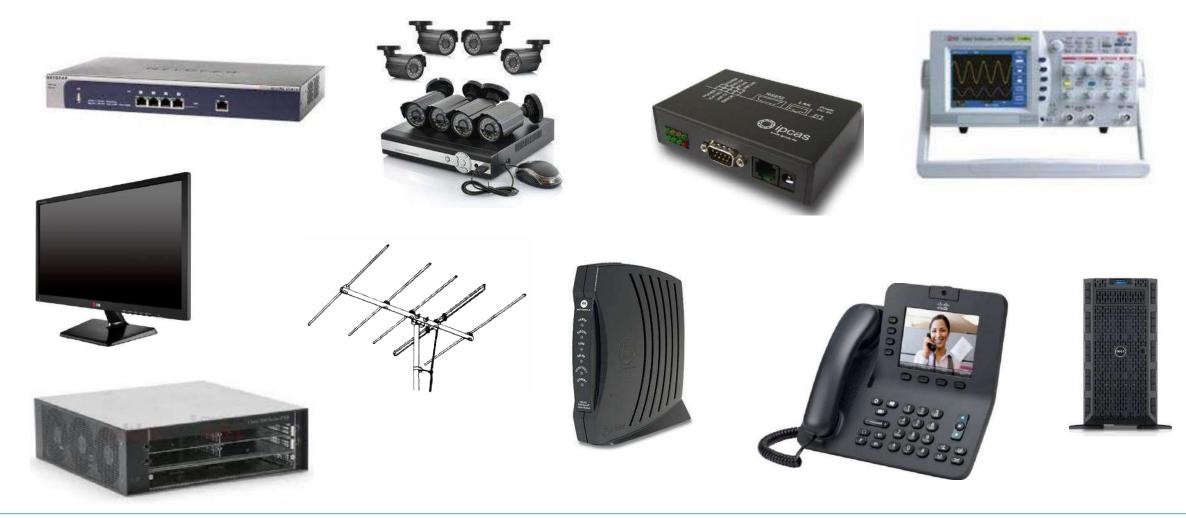

☐ Click tab bottom bar to navigate through other options.





### **IMEI Information**

#### To verify device using IMEI number

- ☐ Click on 'Get My IMEI' to automatically get current device IMEI number. (For Android only)
- ☐ Click on 'Search' to verify product.
- ☐ Click on 'Cancel' to go to previous menu.





### **IMEI** information

If the MCMC logo appears, then it means that the device is certified. Otherwise a warning will appear.

- ☐ Click on 'Details' to show more information
- ☐ Click on 'Home' to go to home screen.







### **Product Serial No**

To verify device using product serial number

- ☐ Key in product serial no, Model, and Brand
- ☐ Click on 'Search' to verify product.
- ☐ Click on 'Cancel' to go to previous menu.



### **TYPES OF COMMUNICATION DEVICE**















(WiFi)



### **EXAMPLES OF HYBRID DEVICES**







#### Communication devices without MCMC label are potential to the following risks:





### CYL PROMOTIONAL ACTIVITIES



# MCMC

### **CYL PROMOTIONAL PLANS FOR 2019**

# **CYL Advertisement - Public Transport**

- Body wrap interior and exterior for LRT Kelana Line Jaya & Ampang Line (2 coaches) & RAPID Penang bus (1 unit)
- 6 months period







- CYL promotional on social media influencer's account.
- 6 months period





- Postings of CYL promotional material on Youtube, Instagram and Facebook.
- 6 months period



# **CYL STATISTICS (2015 – 2018)**

### **CYL Mobile Application Downloads**







# **CYL STATISTICS (2015 – 2018)**

#### **IMEI & Serial No. Search**







# Q & A Session





Ahmad Zulhelmi Ab Hamid 03-868