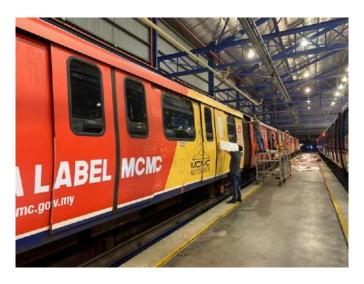

# **CYL Advertisement - Public Transport**

- Body wrap interior and exterior for LRT Kelana Line Jaya & Ampang Line (2 coaches) & RAPID Penang bus (1 unit)
- 6 months period

- CYL promotional on social media influencer's account.
- 6 months period

### **PUBLIC TRANSPORT ADVERTISEMENT**