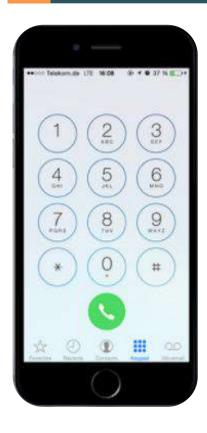

### HOW TO RETRIEVE IMEI

IMEI info can be retrieve from the phone directly by dialing \*#06#

1 Open Phone App