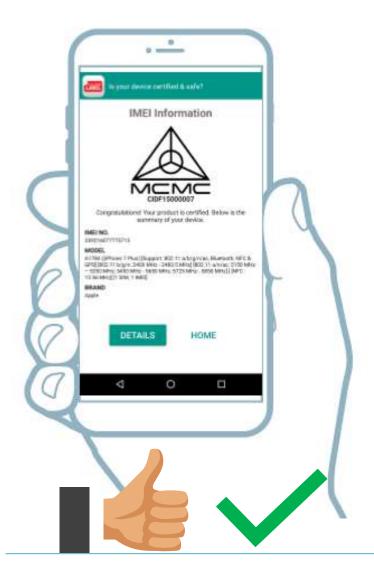

### **IMEI** information

If the MCMC logo appears, then it means that the device is certified. Otherwise a warning will appear.

- ☐ Click on 'Details' to show more information
- ☐ Click on 'Home' to go to home screen.