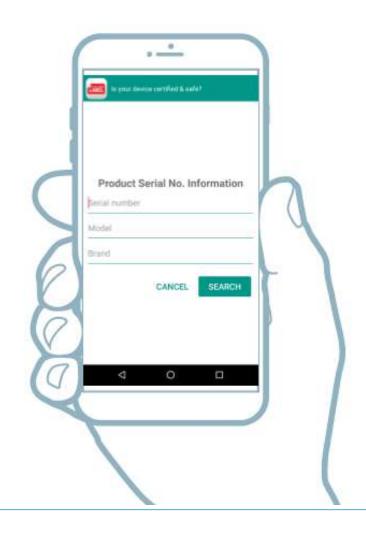

### **Product Serial No**

To verify device using product serial number

- ☐ Key in product serial no, Model, and Brand
- ☐ Click on 'Search' to verify product.
- ☐ Click on 'Cancel' to go to previous menu.