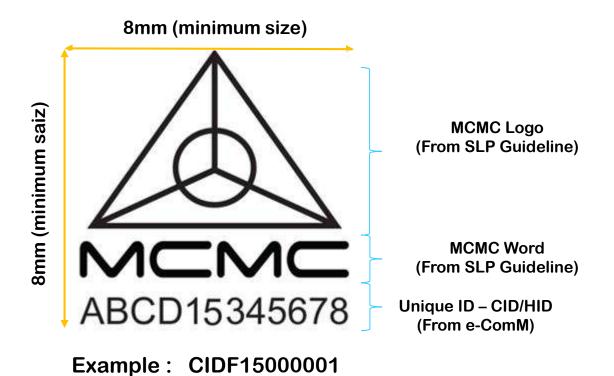

### **MCMC LABEL**

| ABC    | CID-Common ID or<br>HID-Certificate Holder ID |
|--------|-----------------------------------------------|
| D      | Manufacturer:<br>F-Foreign, M-Local           |
| 15     | Year 2015                                     |
| 345678 | Running Number                                |

Certification mark can be resized proportionally