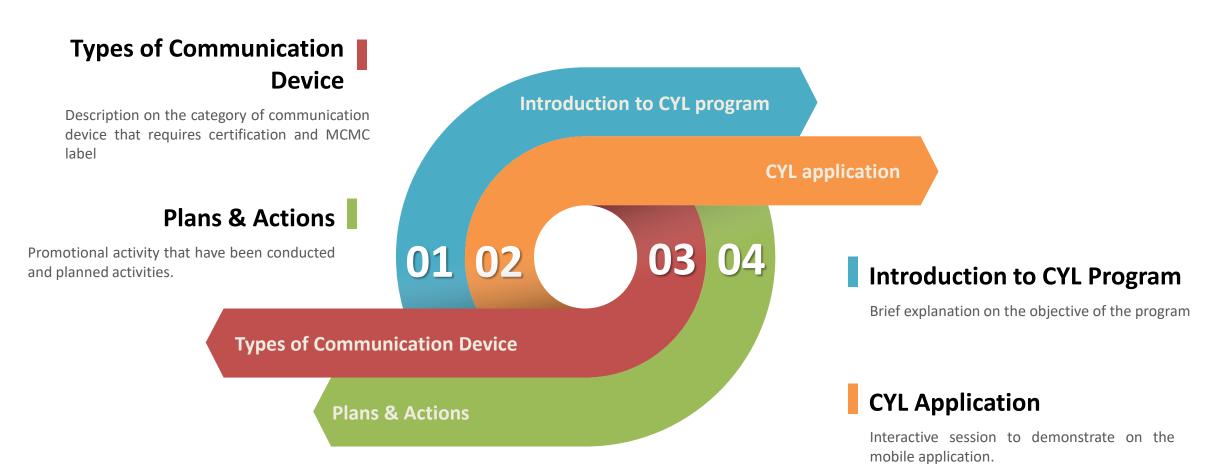

### **TYPES OF COMMUNICATION DEVICE**

(WiFi)

### **EXAMPLES OF HYBRID DEVICES**

#### Communication devices without MCMC label are potential to the following risks:

### CYL PROMOTIONAL ACTIVITIES

### **CYL PROMOTIONAL PLANS FOR 2019**