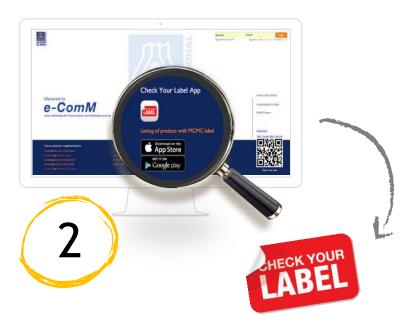

#### Website: https://ecomm.sirim.my

# HOW TO CHECK CERTIFIED COMMUNICATION DEVICE VIA CYL APPS?

Look for MCMC label (physical label/ E-labelling) before buying a communication device.

Download Check Your Label mobile apps or

Go to eComM website www.eComM.sirim.my.