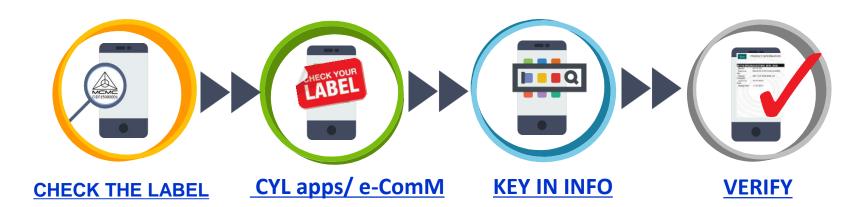

# HOW TO CHECK CERTIFIED COMMUNICATION DEVICE VIA CYL APPS?

Look for MCMC label (physical label/ E-labelling) before buying a communication device.

Download Check Your Label mobile apps or

Go to eComM website www.eComM.sirim.my.

Key in IMEI number or device's serial number on the Check Your Label mobile app or website to retrieve device's or approval information. Ensure device's approval information displayed (model number, brand, supplier etc.) are accurate/belong to the device